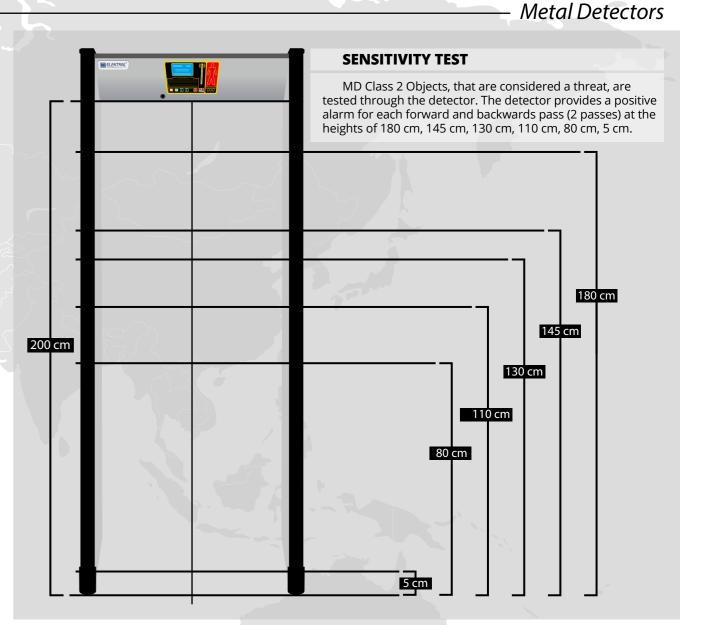

#### **INNOCUOUS ITEMS TEST**

During the MD Class 2 Innocuous Items Test (Medium Objects Test) without readjustments, ThruScan sX-i Walk Through Metal Detector does not provide more than 5 positive alarm indications for 25 consecutive trials when tested with the non-threat test objects of Eyeglasses and Belt Buckle on the person, passing through at a walking speed of 0,5...1,0...1,5 m/s.

The test is carried out while non-threat object Belt Buckle is at 100 cm and the Eyeglasses are at 173 cm position. This test shows that the probability of false alarm is less than 0.2 (or 20 %) for MD Class 2 Test.