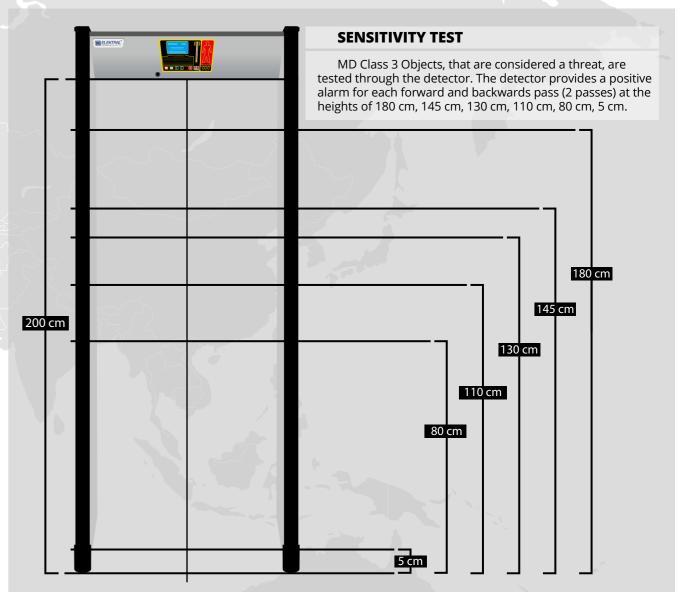

### MD Class 3 Objects

(**Small Size** Objects Considered as Threat Objects)

NIJ-0601.02

#### **CLEAN TEST**

During the MD Class 3 CLEAN Test, a Clean tester (a person not carrying any electrically conductive objects such as metallic belt buckle, a cardiac pacemaker, jewelry, metallic surgical implants, or similar) passes 8 times at the speed of 0,5...1,0...1,5 m/s. The detector does not provide a positive alarm during all 8 passes.

#### **INNOCUOUS ITEMS TEST**

During the MD Class 3 Innocuous Items Test (Small Objects Test) without readjustments, ThruScan sX-i Walk Through Metal Detector does not provide any positive alarm indications for 8 consecutive trials when tested without any items on the person, passing through at a walking speed of 0,5...1,0...1,5 m/s.

This test shows that the Walk
Through Metal Detector does not provide
a positive alarm when there are no metal
items on the person passing through.

In the other hand the detector provides positive alarm if the person carries MD Class 3 (Small Objects) Threat Objects such as Stainless Steal Knife, Handcuff Key, Screwdriver Bit, Razor Blade, Small Stainless Steel Rod or Bullets while passing through.