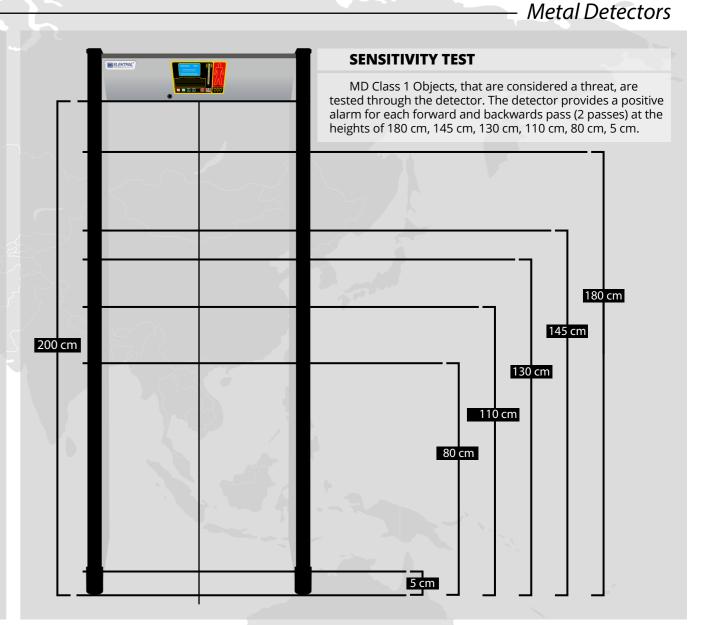

### ThruScan sX-i MD Class 1 Objects Test

### MD Class 1 Objects

(**Large Size** Objects Considered as Threat Objects)