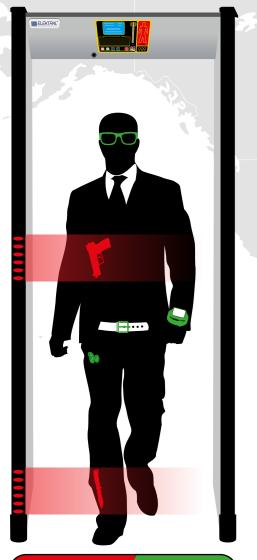

### ThruScan sX-i

**DISCRIMINATION** 

The Excellent Discrimination ability of the detector allows to easily distinguish between Threat Objects and Non-Threat Objects from the top to the bottom of the Walk Through Metal Detector.

Fast Scanning from top to bottom and high performance achieved by accurately pointing at the area where metals are detected on the people passing through.

Separate Sensitivity Adjustment for Different Detection Zones, Individual Detection and/or in Combination Detection capability. Secondary adjustable Alarm Level for Threat