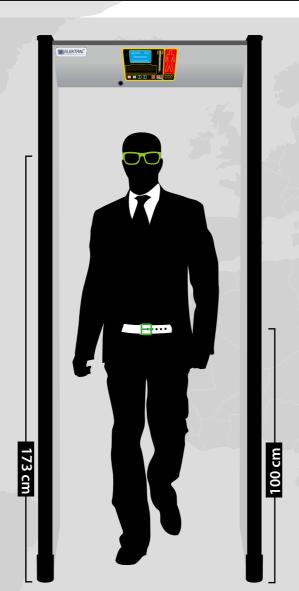

#### **INNOCUOUS ITEMS TEST**

During the MD Class 1 Test (Large Objects Test) without readjustments, ThruScan sX-i Walk Through Metal Detector does not provide more than 5 positive alarm indications for 25 consecutive trials when tested with the non-threat test objects of Eyeglasses, Coins, Watch and Belt Buckle on the person, passing through at a walking speed of 0,5...1,0...1,5 m/s.

The test is carried out while non-threat object Belt Buckle is at 100 cm, Coins at 86 cm, Watch at 90 cm and the Eyeglasses are at 173 cm position. This test shows that the probability of false alarm is less than 0.2 (or 20 %).