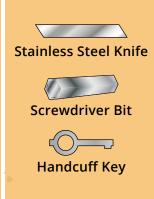

This test shows that the Walk
Through Metal Detector does not provide
a positive alarm when there are no metal
items on the person passing through.

In the other hand the detector provides positive alarm if the person carries MD Class 3 (Small Objects) Threat Objects such as Stainless Steal Knife, Handcuff Key, Screwdriver Bit, Razor Blade, Small Stainless Steel Rod or Bullets while passing through.