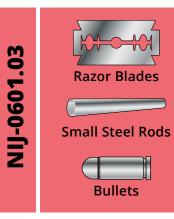

### MD Class 3 Objects

(**Small Size** Objects Considered as Threat Objects)

NIJ-0601.02

This test shows that the Walk
Through Metal Detector does not provide
a positive alarm when there are no metal
items on the person passing through.

In the other hand the detector provides positive alarm if the person carries MD Class 3 (Small Objects) Threat Objects such as Stainless Steal Knife, Handcuff Key, Screwdriver Bit, Razor Blade, Small Stainless Steel Rod or Bullets while passing through.