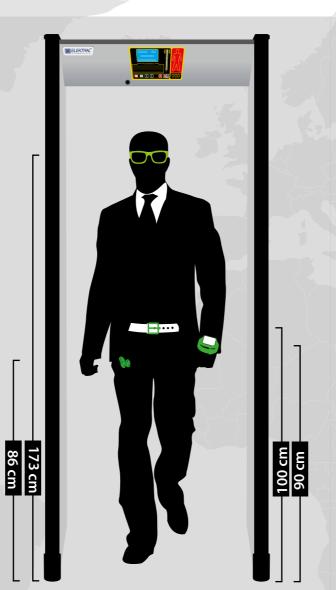

#### **INNOCUOUS ITEMS TEST**

During the MD Class 1 Test (Large Objects Test) without readjustments, ThruScan sX-i Walk Through Metal Detector does not provide more than 5 positive alarm indications for 25 consecutive trials when tested with the non-threat test objects of Eyeglasses, Coins, Watch and Belt Buckle on the person, passing through at a walking speed of 0,5...1,0...1,5 m/s.

The test is carried out while non-threat object Belt Buckle is at 100 cm, Coins at 86 cm, Watch at 90 cm and the Eyeglasses are at 173 cm position. This test shows that the probability of false alarm is less than 0.2 (or 20 %).

#### **INNOCUOUS ITEMS TEST**

During the MD Class 2 Innocuous Items Test (Medium Objects Test) without readjustments, ThruScan sX-i Walk Through Metal Detector does not provide more than 5 positive alarm indications for 25 consecutive trials when tested with the non-threat test objects of Eyeglasses and Belt Buckle on the person, passing through at a walking speed of 0,5...1,0...1,5 m/s.

The test is carried out while non-threat object Belt Buckle is at 100 cm and the Eyeglasses are at 173 cm position. This test shows that the probability of false alarm is less than 0.2 (or 20 %) for MD Class 2 Test.